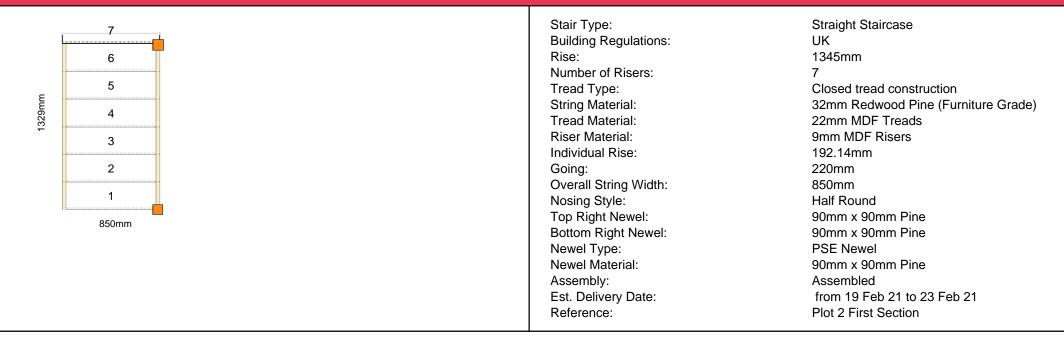

| 7            | Stair Type:           | Straight Staircase                  |
|--------------|-----------------------|-------------------------------------|
| 6<br>5<br>4  | Building Regulations: | UK                                  |
|              | Rise:                 | 1345mm                              |
|              | Number of Risers:     | 7                                   |
|              | Tread Type:           | Closed tread construction           |
|              | String Material:      | 32mm Redwood Pine (Furniture Grade) |
| 60 4<br>72 E | Tread Material:       | 22mm MDF Treads                     |
| - 3          | Riser Material:       | 9mm MDF Risers                      |
|              | Individual Rise:      | 192.14mm                            |
| 2            | Going:                | 220mm                               |
| 1<br>850mm   | Overall String Width: | 850mm                               |
|              | Nosing Style:         | Half Round                          |
|              | Top Right Newel:      | 90mm x 90mm Pine                    |
|              | Bottom Right Newel:   | 90mm x 90mm Pine                    |
|              | Newel Type:           | PSE Newel                           |
|              | Newel Material:       | 90mm x 90mm Pine                    |
|              | Assembly:             | Assembled                           |
|              | Est. Delivery Date:   | from 19 Feb 21 to 23 Feb 21         |
|              | Reference             | Plot 2 Second Section               |