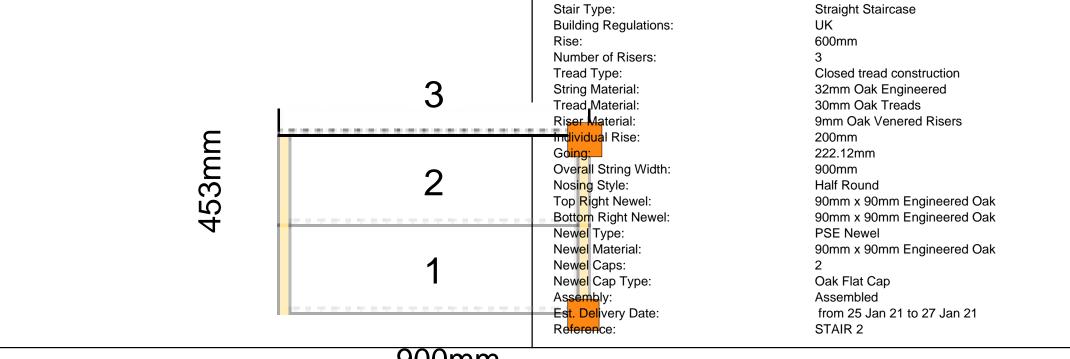

Stair Type: Straight Staircase

Building Regulations: UK
Rise: 2700mm

Number of Risers: 13

Tread Type: Closed tread construction
String Material: 32mm Oak Engineered
Tread Material: 30mm Oak Treads

Riser Material: 9mm Oak Venered Risers

Individual Rise:207.69mmGoing:230.67mmOverall String Width:900mmNosing Style:Half Round

Top Right Newel: 90mm x 90mm Engineered Oak
Bottom Right Newel: 90mm x 90mm Engineered Oak

Newel Type: PSE Newel

Newel Material: 90mm x 90mm Engineered Oak

Newel Caps:

Newel Cap Type: Oak Flat Cap Assembly: Assembled

Est. Delivery Date: from 25 Jan 21 to 27 Jan 21

Reference: STAIR 1

Please note

1) Labour must NOT be booked until the staircase is delivered.

2) Your staircase will be put into production within 24 hrs of placing this will be produced according to this drawing.

Please note

900mm

- 1) Labour must NOT be booked until the staircase is delivered.
- 2) Your staircase will be put into production within 24 hrs of placing this order and will be produced according to this drawing.