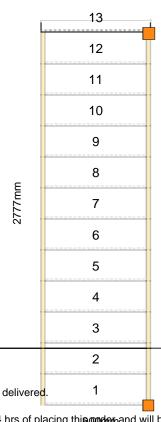

Stair Type: Straight Staircase

Building Regulations: UK
Rise: 2700mm

Number of Risers: 13

Tread Type: Closed tread construction
String Material: 32mm Oak Engineered
Tread Material: 30mm Oak Treads

Riser Material: 9mm Oak Venered Risers

Individual Rise:207.69mmGoing:230.67mmOverall String Width:900mmNosing Style:Half Round

Top Right Newel: 90mm x 90mm Engineered Oak
Bottom Right Newel: 90mm x 90mm Engineered Oak

Newel Type: PSE Newel

Newel Material: 90mm x 90mm Engineered Oak

Newel Caps:

Newel Cap Type: Oak Flat Cap Assembly: Assembled

Est. Delivery Date: from 25 Jan 21 to 27 Jan 21

Reference: STAIR 1

Please note

1) Labour must NOT be booked until the staircase is delivered.

2) Your staircase will be put into production within 24 hrs of placing this will be produced according to this drawing.