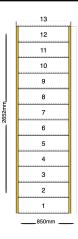

### **Custom Staircase: line\_item**

'DESCRIPTION' Stair Type: Straight Staircase

Rise:

Building Regulations: UK

Construction Type: Closed Tread Construction

2600mm

Number of Risers: 13
Delivery Time: standard

Requested date:

String Material: 27mm Redwood Pine Strings (Fo

Grade)

Tread Material: 25mm MDF Treads
Riser Material: 12mm MDF Risers

Individual Rise: 200mm
Going: 220mm
Overall String Width: 850mm
Nosing Style: Half Round