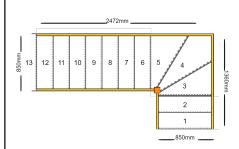

## line\_item: Custom Staircase

Stair Type: Single Staircase

Building Regulations:

Number of Treads in Flight One:

Turn One Direction:

Number of Treads in Turn One:

Number of Treads in Flight Two:

7

String Width Flight One: 850mm
String Width Flight Two: 850mm

Construction Type: Closed String Rise: 2600mm

Number of Risers: 13

Construction Type: Closed String: Construction Type

Delivery Time: standard

Requested date:

String Material: 27mm Redwood Pine Strings (Furniture

Grade)

Tread Material: 25mm MDF Treads
Riser Material: 12mm Plywood Risers
Winder Tread Material: 25mm MDF Treads

Individual Rise: 200mm
Going: 220mm
Overall String Width: 850mm