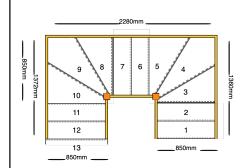

# line\_item: Custom Staircase

Stair Type: **Double Staircase** 

**Building Regulations:** UK String Width Flight One: 850mm String Width Flight Two: 850mm String Width Flight Three: 850mm

Number of Treads in Flight One:

Turn One Direction:

Number of Treads in Turn One:

Number of Treads in Flight Two:

Turn Two Direction:

Number of Treads in Turn Two:

Number of Treads in Flight Three:

2

Construction Type: Closed String Rise: 2600mm

Number of Risers: 13

Construction Type: Closed String: Construction Type

Delivery Time: standard

Requested date:

String Material: 27mm Redwood Pine Strings (Furniture

Grade)

Tread Material: 25mm MDF Treads
Riser Material: 12mm Plywood Risers
Winder Tread Material: 25mm MDF Treads

Individual Rise:200mmGoing:220mmOverall String Width:850mm

Nosing Style: Half Round Nosing (Included as standard)

Assembly: Assembled

Est. Delivery Date: from 28 Nov 22 to 30 Nov 22