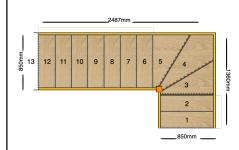

# line\_item: Custom Staircase

Stair Type: Single Staircase

Building Regulations:

Number of Treads in Flight One:

Turn One Direction:

Number of Treads in Turn One:

Number of Treads in Flight Two:

String Width Flight One:

UK

2

Left

7

String Width Flight One:

850m

String Width Flight One: 850mm String Width Flight Two: 850mm

Construction Type: Open Riser (half riser)

Rise: 2600mm

Number of Risers: 13

Construction Type: Open Riser (half riser): Construction Type

Delivery Time: standard

Requested date:

String Material: 27mm Redwood Pine Strings (Furniture

Grade)

27mm American White Oak Treads Tread Material: Riser Material: 27mm Solid American White Oak Risers Winder Tread Material: 27mm American White Oak Treads

Individual Rise: 200mm Going: 220mm Overall String Width: 850mm

Nosing Style: Half Round Nosing (Included as standard)

Assembly: Assembled

Est. Delivery Date: from 28 Nov 22 to 30 Nov 22