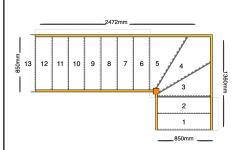

# line\_item: Custom Staircase

Stair Type: Single Staircase

Building Regulations: UK
Number of Treads in Flight One: 2
Turn One Direction: Left
Number of Treads in Turn One: 3
Number of Treads in Flight Two: 7

String Width Flight One: 850mm
String Width Flight Two: 850mm

Construction Type: Closed String Rise: 2600mm

Number of Risers: 13

Construction Type: Closed String: Construction Type

Delivery Time: standard

Requested date:

String Material: 27mm Redwood Pine Strings (Furniture

Grade)

Tread Material: 25mm MDF Treads
Riser Material: 12mm Plywood Risers
Winder Tread Material: 25mm MDF Treads

Individual Rise: 200mm
Going: 220mm
Overall String Width: 850mm

Nosing Style: Half Round Nosing (Included as standard)

Assembly: Assembled