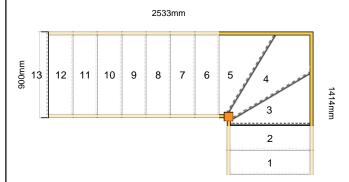

Stair Type: Single Staircase

Building Regulations: UK
Number of Treads in Flight One: 2
Turn One Direction: Left
Number of Treads in Turn One: 3
Number of Treads in Flight Two: 7

Rise: 2600mm

Number of Risers: 13

Tread Type: Closed tread construction

String Material: 32mm Redwood Pine (Furniture Grade)

Tread Material: 22mm MDF Treads
Riser Material: 9mm MDF Risers
Winder Tread Material: 22mm MDF Treads

Individual Rise:200mmGoing:222.12mmOverall String Width:900mmNosing Style:Half RoundAssembly:Assembled