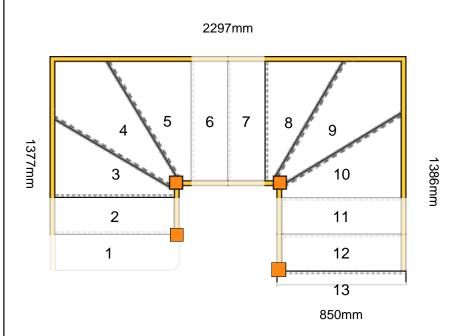

Stair Type: Double Staircase

Building Regulations:

Number of Treads in Flight One:

Turn One Direction:

Number of Treads in Turn One:

Number of Treads in Flight Two:

Turn Two Direction:

Right

Number of Treads in Turn Two:

Right

Rise: 2675mm

Number of Risers: 13

Number of Treads in Flight Three:

Tread Type: Closed tread construction

String Material: 32mm Redwood Pine (Furniture Grade)

2

Tread Material: 22mm MDF Treads
Riser Material: 9mm MDF Risers
Winder Tread Material: 22mm MDF Treads

Individual Rise:205.77mmGoing:228.53mmOverall String Width:850mmNosing Style:Half Round

Top Right Newel: 90mm x 90mm Pine Bottom Right Newel: 90mm x 90mm pine

Newel Type: PSE Newel

Newel Material: 90mm x 90mm pine
Feature Tread: bullnose right
Feature Tread Material: 22mm MDF Treads

Assembly: Assembled

Est. Delivery Date: from 08 Feb 21 to 10 Feb 21