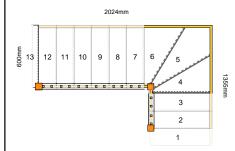

Stair Type: Single Staircase

Building Regulations: UK
Number of Treads in Flight One: 3
Turn One Direction: Left
Number of Treads in Turn One: 3
Number of Treads in Flight Two: 6

Rise: 2570mm

Number of Risers: 13

Tread Type: Closed tread construction

String Material: 32mm Redwood Pine (Furniture Grade)

Tread Material: 22mm MDF Treads
Riser Material: 9mm MDF Risers
Winder Tread Material: 22mm MDF Treads

Individual Rise: 197.69mm
Going: 220mm
Overall String Width: 600mm
Nosing Style: Half Round